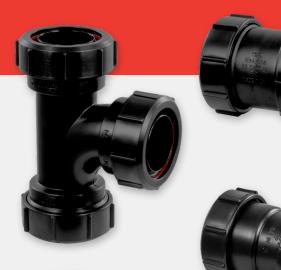

### McAlpine multifit products now in Black

Multifit Fittings suit all plastic waste pipes to BS EN 1451-1:2017 and BS EN 1329-1:2020, copper pipe and lead pipe.

- Manufactured in Polypropylene
- Available in 1¼" and 1½" sizes

ST28M-BL

Black 1½" x 1¼" Multifit Reducing Connector

T28M-BL
Black 1½" Multifit Straight Connector

MT4-BL
Black 1½" Multifit 90° Bend

### **NEW RANGE**

MS4-BL
Black 1¼" Multifit 90° Bend

**S28M-BL**Black 1¼" Multifit Straight Connector

V1M-BL
Black 1½" Multifit Tee Piece

On trend black McAlpine Fittings. Now available at all good stockists.