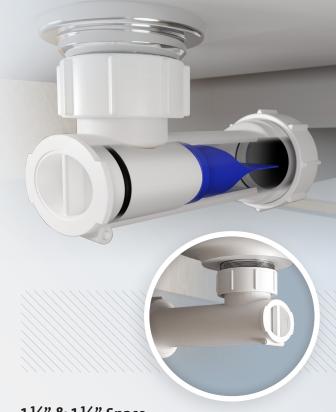

## 1¼" & 1½" Space Saving Waste Valves

- Space Saving Trap Solutions:
  - **WHB-1:** 1¼" Overall Height 62mm
  - **WV-1:** 1½" Overall Height 75mm
- The WHB-1 and WV-1 self-cleaning waste valves have no water seal, so can never dry out through evaporation or lack of use.

#### **Macvalve**

Great for fitting horizontally or vertically. Perfect to stop smells and backflow. With no water seal, it can never dry out through evaporation or lack of use, as the membrane remains sealed.

- Available in  $1\frac{1}{4}$ " and  $1\frac{1}{2}$ " sizes
- BSP female inlet nut x universal compression outlet
- Can be fitted in installation where a non-return valve can be of benefit to the plumbing installation