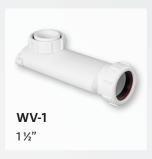

## 1¼" & 1½" Space Saving Waste Valves

- Space Saving Trap Solutions:
  - **WHB-1:** 1¼" Overall Height 62mm
  - **WV-1:** 1½" Overall Height 75mm
- The WHB-1 and WV-1 self-cleaning waste valves have no water seal, so can never dry out through evaporation or lack of use.