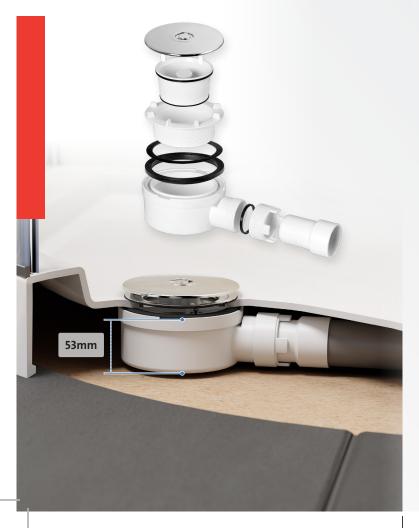

### 90mm Shower Trap with Non-Return Valve

The **ST90CP10-NRV** Shower Trap acts as a non-return valve. The weight of the water discharge will open the valve and it will reseal when the discharge has ceased thus prohibiting foul air from entering the house.

- Valve can be easily removed to facilitate easy cleaning of the trap
- Overall height is only 53mm making this trap particularly suitable where floor depth is restricted
- Flow Rate of 26 litres per minute when tested under a constant 15mm head of water