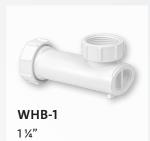

## 1¼" & 1½" Space Saving Waste Valves

- Space Saving Trap Solutions:
  - **WHB-1:** 1¼" Overall Height 62mm
  - **WV-1:** 1½" Overall Height 75mm
- The WHB-1 and WV-1 self-cleaning waste valves have no water seal, so can never dry out through evaporation or lack of use.